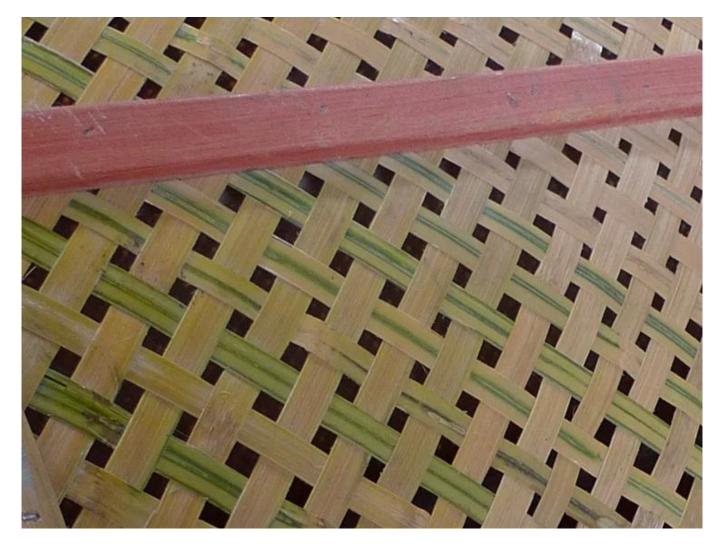

#### ОПИСАНИЕ

<u>Oolong Tea Shaking Machine</u> is one of the important equipment in the process of oolong tea production.

The shaking cage is made of pure natural top layer bamboo, which is environmentally friendly and does not damage tea leaves. The shaking cage has small holes, which can filter out debris falling from the leaves and play a cleaning role.