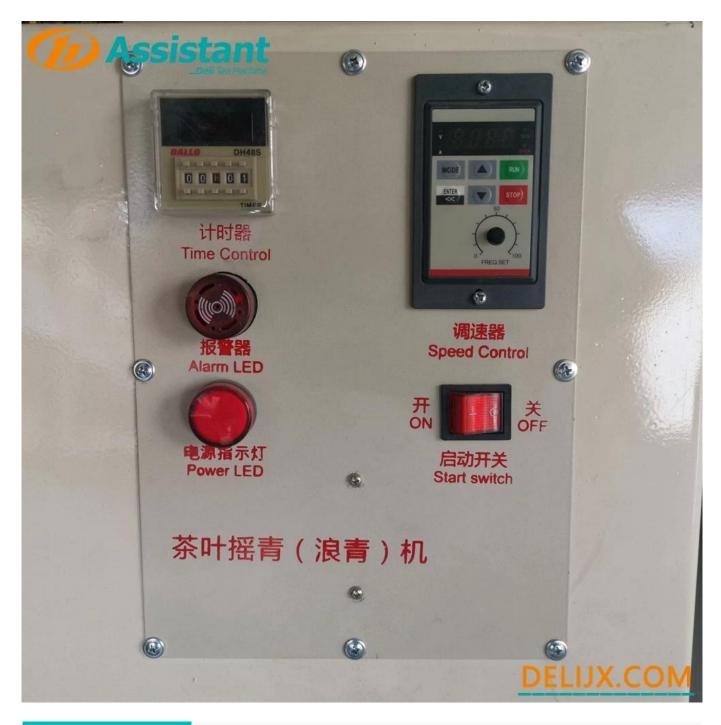

The machine is equipped with a speed regulating device, which can adjust the speed of shaking. The time control system is added. When the time is up, it will automatically stop working. It is easy to operate and saves time and effort.

Steel tube and steel ring reinforcement design, the machine runs smoothly, and the body vibration is small.

Integrated Chinese and English control panel, with time control function and adjustable speed, is the necessary equipment for the production of high-grade oolong tea.