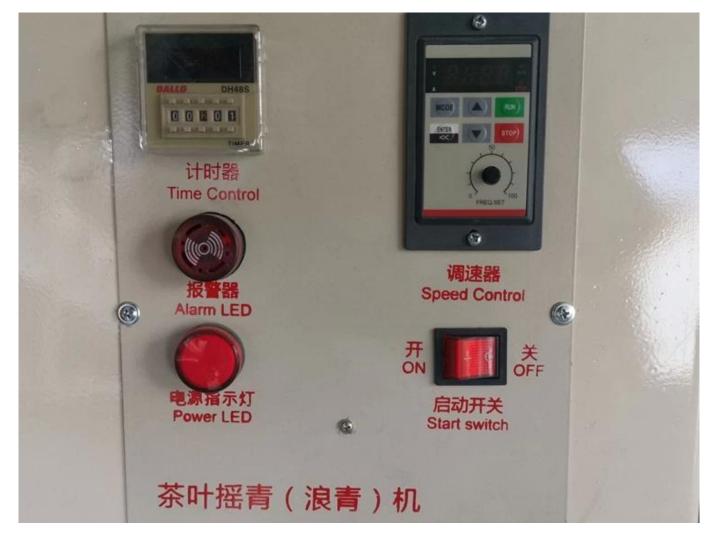

The machine is equipped with a speed regulating device, which can adjust the speed of shaking. The time control system is added. When the time is up, it will automatically stop working. It is easy to operate and saves time and effort.

Steel tube and steel ring reinforcement design, the machine runs smoothly, and the body vibration is small.

Integrated Chinese and English control panel, with time control function and adjustable speed, is the necessary equipment for the production of high-grade oolong tea.