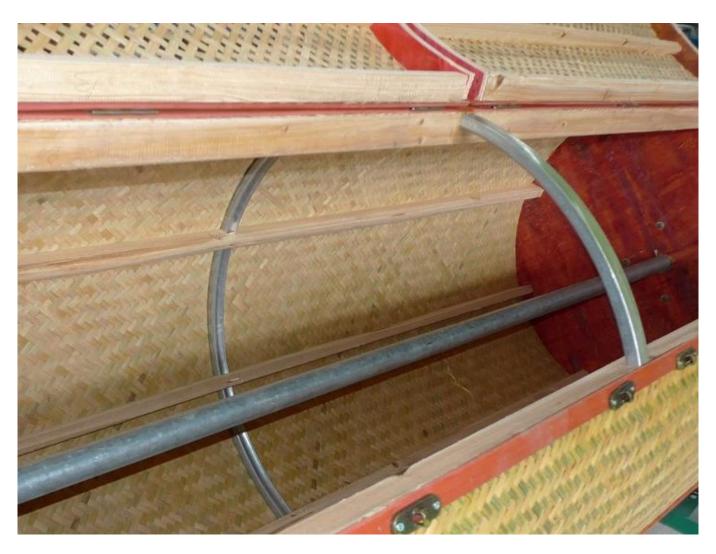

Steel tube and steel ring reinforcement design, the machine runs smoothly, and the body vibration is small.

Integrated Chinese and English control panel, with time control function and adjustable speed, is the necessary equipment for the production of high-grade oolong tea.