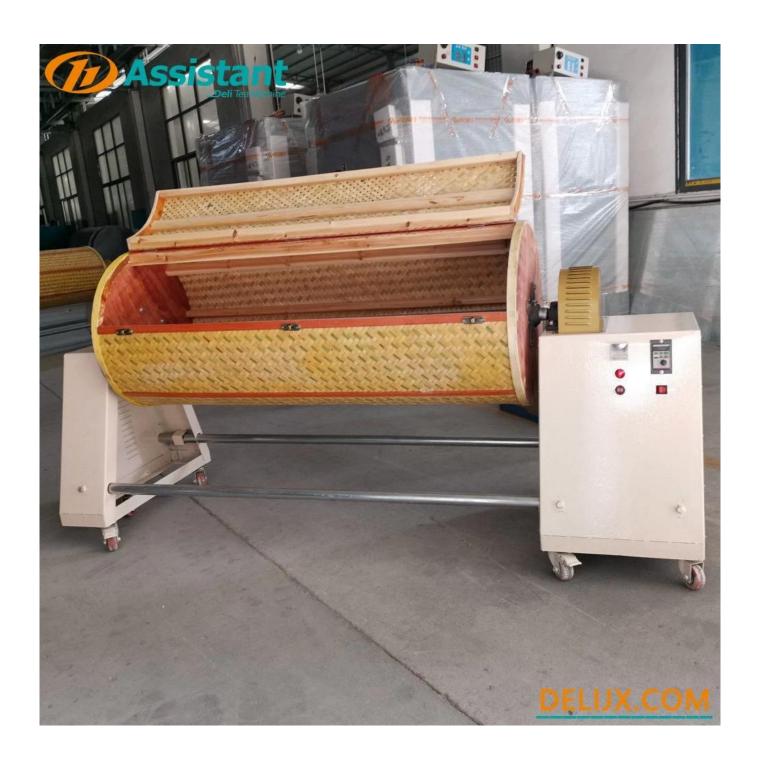

# **DETAILS**

Convenient design of copper lock, with spring locking function, can quickly open and close bamboo door.

The bamboo door with holes can screen out the broken tea leaf dust during oolong tea tossing step, and can improve the quality of tea.

Steel tube and steel ring reinforcement design, the machine runs smoothly, and the body vibration is small.

Integrated Chinese and English control panel, with time control function and adjustable speed, is the necessary equipment for the production of high-grade oolong tea.

**PHOTOS** 

Website: <u>delijx.com</u> Email: <u>info@delijx.com</u> WhatsApp/ WeChat/ Tel: 0086-18120033767