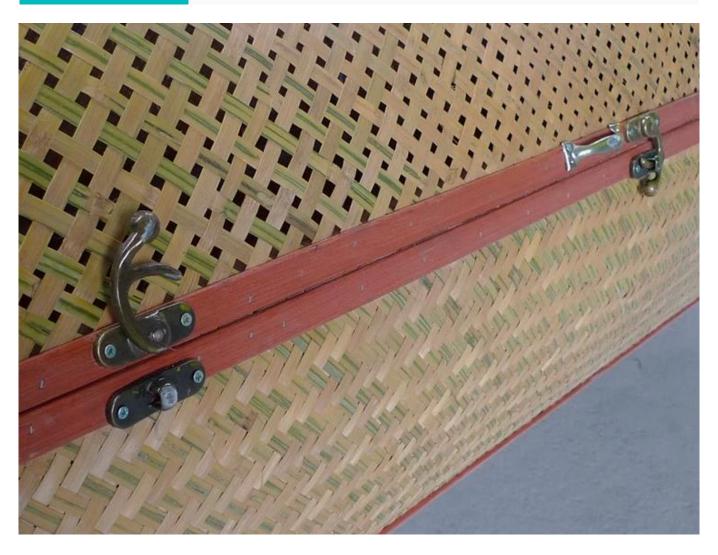

# **DETAILS**

Convenient design of copper lock, with spring locking function, can quickly open and close bamboo door.

The bamboo door with holes can screen out the broken tea leaf dust during oolong tea tossing step, and can improve the quality of tea.