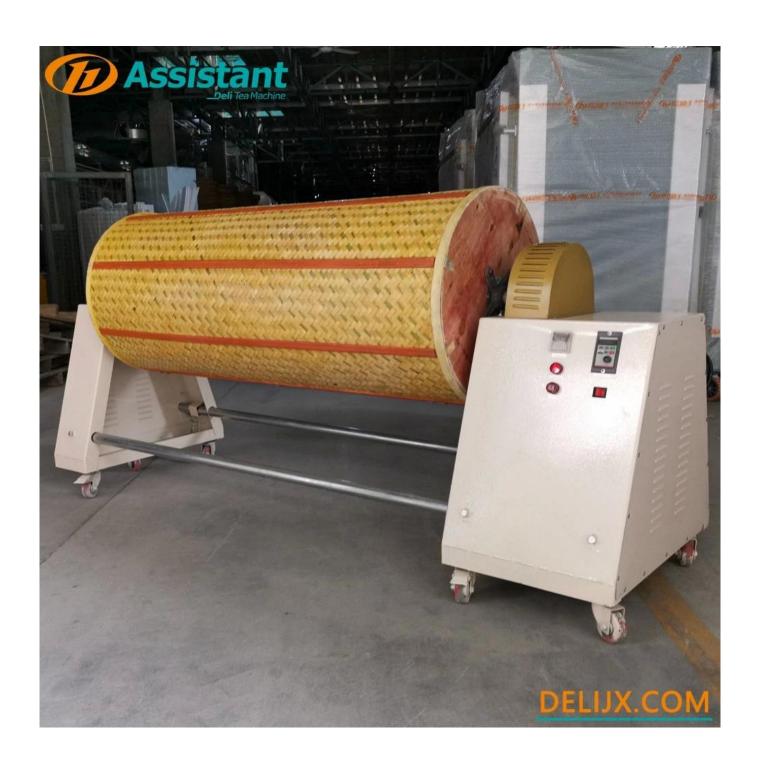

# **DETAILS**

Convenient design of copper lock, with spring locking function, can quickly open and close bamboo door.

The bamboo door with holes can screen out the broken tea leaf dust during oolong tea tossing step, and can improve the quality of tea.

Steel tube and steel ring reinforcement design, the machine runs smoothly, and the body vibration is small.

Integrated Chinese and English control panel, with time control function and adjustable speed, is the necessary equipment for the production of high-grade oolong tea.

**PHOTOS** 

Website: <u>delijx.com</u> Email: <u>info@delijx.com</u> WhatsApp/ WeChat/ Tel: 0086-18120033767