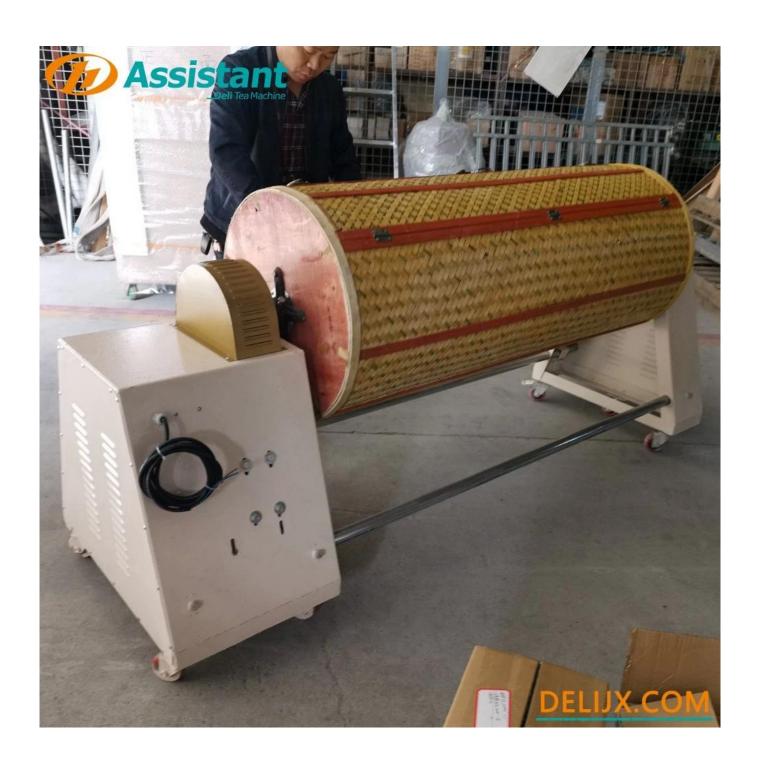

# **DETAILS**

Convenient design of copper lock, with spring locking function, can quickly open and close bamboo door.

The bamboo door with holes can screen out the broken tea leaf dust during oolong tea tossing step, and can improve the quality of tea.

Steel tube and steel ring reinforcement design, the machine runs smoothly, and the body vibration is small.

Integrated Chinese and English control panel, with time control function and adjustable speed, is the necessary equipment for the production of high-grade oolong tea.

**PHOTOS** 

Website: <u>delijx.com</u> Email: <u>info@delijx.com</u> WhatsApp/ WeChat/ Tel: 0086-18120033767