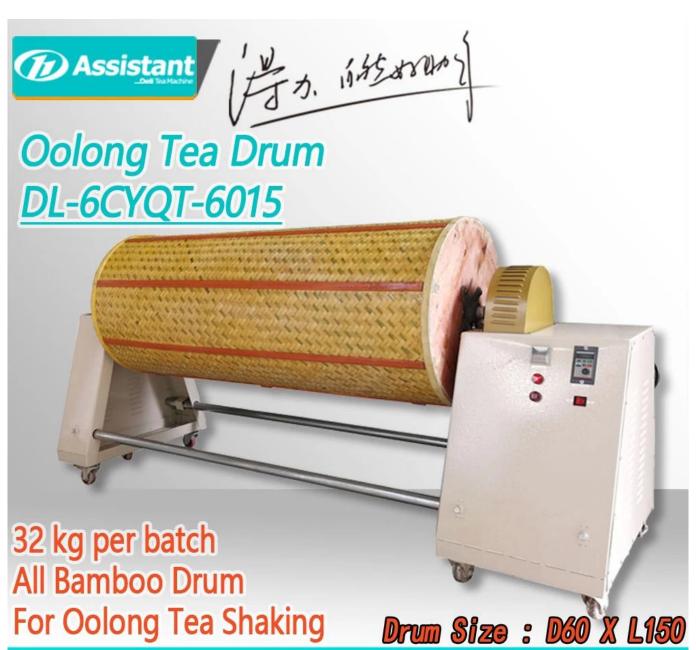

#### ОПИСАНИЕ

<u>Oolong Tea Shaking Machine</u> is one of the important equipment in the process of oolong tea production.

The shaking cage is made of pure natural top layer bamboo, which is environmentally friendly and does not damage tea leaves. The shaking cage has small holes, which can filter out debris falling from the leaves and play a cleaning role.

The machine is equipped with a speed regulating device, which can adjust the speed of shaking. The time control system is added. When the time is up, it will automatically stop working. It is easy to operate and saves time and effort.

#### **ADVANTAGE**

- 1. The drum is made of bamboo material, which is hygienic and environmentally friendly;
- 2. Using electromagnetic speed control motor, the speed is stable and durable;
- 3. Can be electronic timing, easy to operate.

#### **SPECIFICATION**

Specification of <u>DL-6YQT-6015</u> oolong tea shaking drum.

| Model                   |               | DL-6CYQT-6015    |  |
|-------------------------|---------------|------------------|--|
| Input voltage           |               | 220V / 380V      |  |
| Dimensions(L*W*H)       |               | 2100×800×1000 mm |  |
| Roller diameter         |               | 600 mm           |  |
| R                       | oller length  | 1500 mm          |  |
|                         | power         | 1.1 kW           |  |
| Drive motor             | speed         | 1400 r/min       |  |
|                         | Rated voltage | 380 V            |  |
| Working speed of roller |               | 0-30 r/min       |  |
| Roller materials        |               | Bamboo           |  |
| Capacity                |               | 32 kg/time       |  |