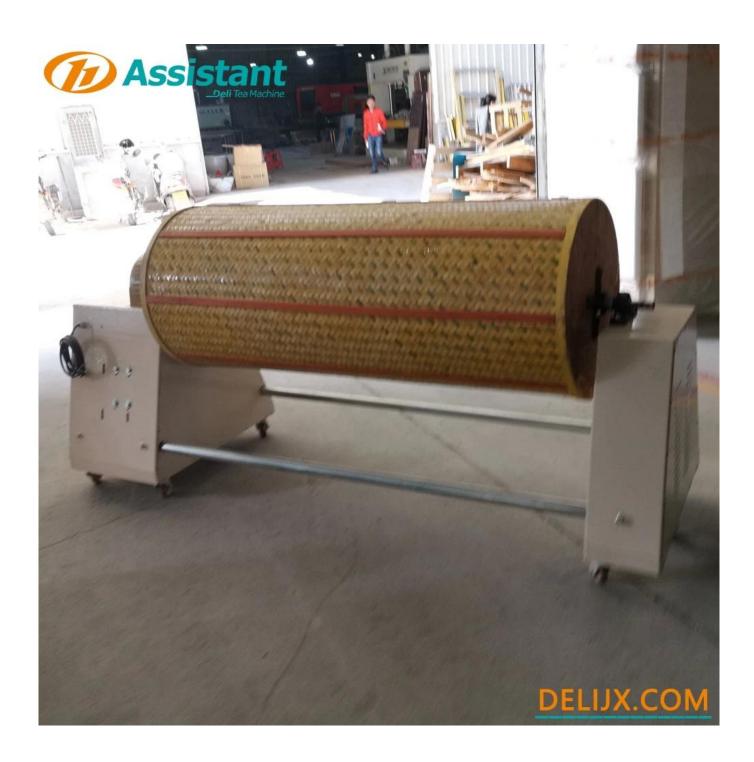

#### ОПИСАНИЕ

<u>Oolong Tea Shaking Machine</u> is one of the important equipment in the process of oolong tea production.

The shaking cage is made of pure natural top layer bamboo, which is environmentally friendly and does not damage tea leaves. The shaking cage has small holes, which can filter out debris falling from the leaves and play a cleaning role.

The machine is equipped with a speed regulating device, which can adjust the speed of shaking. The time control system is added. When the time is up, it will automatically stop working. It is easy to operate and saves time and effort.

#### **ADVANTAGE**

- 1. The drum is made of bamboo material, which is hygienic and environmentally friendly;
- 2. Using electromagnetic speed control motor, the speed is stable and durable;
- 3. Can be electronic timing, easy to operate.

# **DETAILS**

Convenient design of copper lock, with spring locking function, can quickly open and close bamboo door.

The bamboo door with holes can screen out the broken tea leaf dust during oolong tea tossing step, and can improve the quality of tea.

Steel tube and steel ring reinforcement design, the machine runs smoothly, and the body vibration is small.

Integrated Chinese and English control panel, with time control function and adjustable speed, is the necessary equipment for the production of high-grade oolong tea.